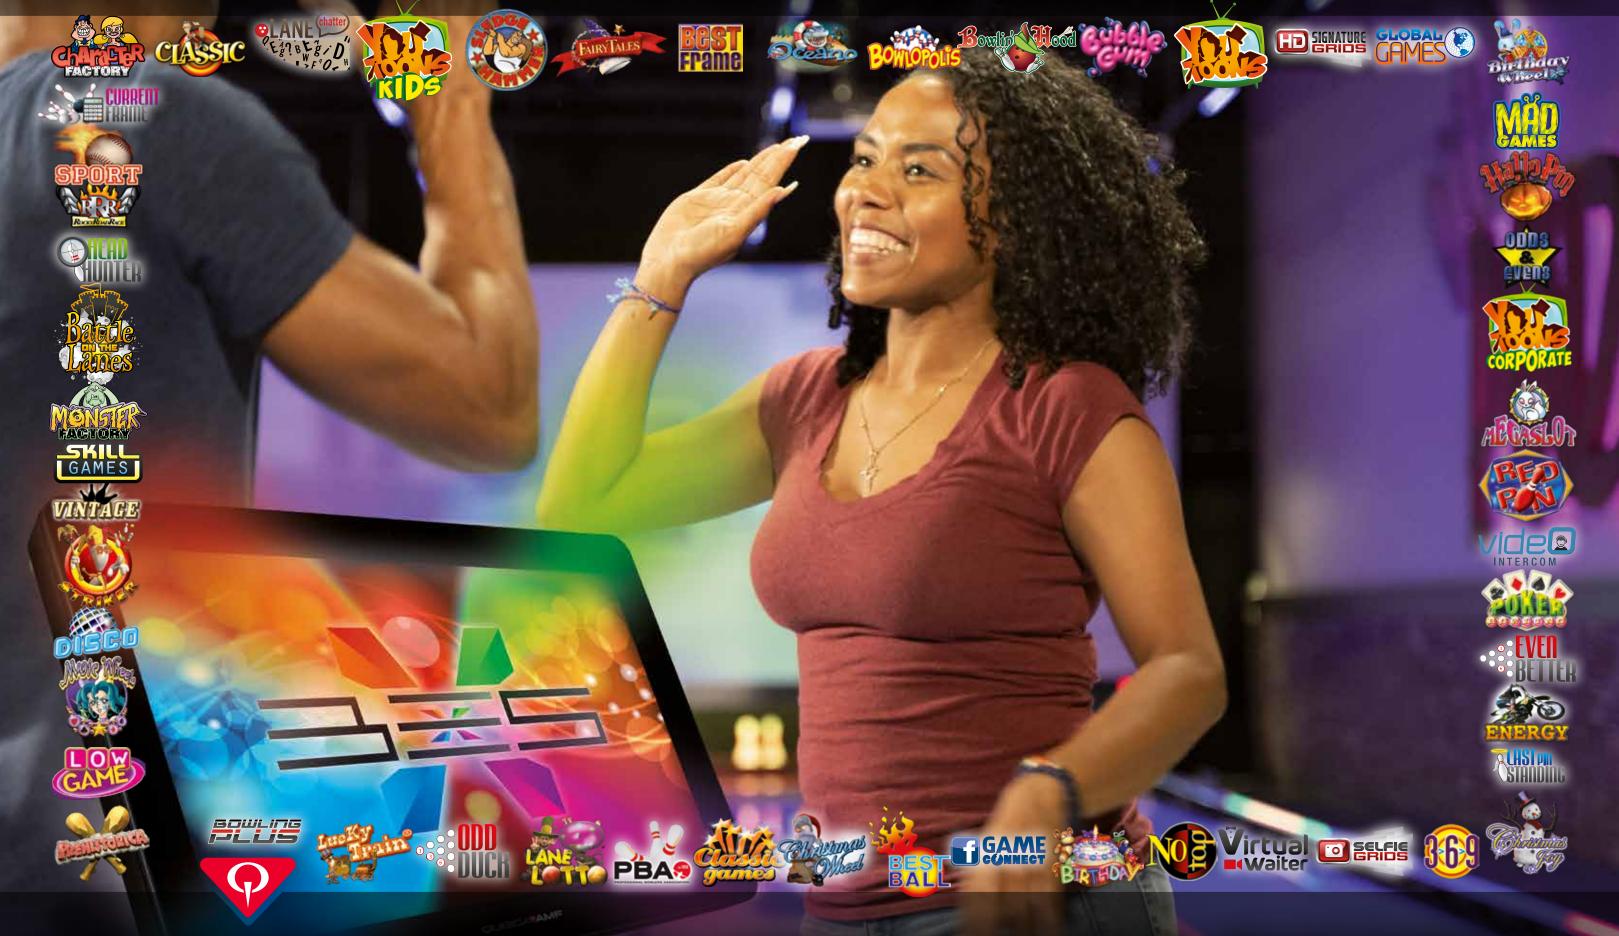

## **BES X** HAS MORE TO OFFER YOUR GUESTS

From pure entertainment to the most hardcore competition, BES X allows centers to reinvent themselves for every bowler with the largest selection of high quality, on-demand environments, themes, games and game formats. Let your bowlers enjoy **19 different environments** with unmatched graphical quality with themed scoring grids and backgrounds – featuring thousands of animations. Including guest favorites like **YouToons** and **Selfie Grids** where they

take their photos right from the console to get into the on-screen action.

There are also more than **30 unique games** available.

- Mad Games are "off the grid" short and engaging games for those looking for something non-traditional.
- Skill and Classic Games provide a competitive twist for serious bowlers and those who aspire to be.
- Hot Shot and Chance Games create excitement and allow you to offer fun rewards to keep them bowling longer.
- **Global Games** take the play beyond the single lane to the entire center. Both 5 and 10 frame options give flexibility for different players.
- The new **Current Frame** format offers a new way for those who want to compete.

# **SUPERTOUCH,** THE GATEWAY TO BOWLING ENTERTAINMENT

The SuperTouch bowler consoles are the gateway to the most amazing bowling entertainment experience for your guests!

They offer a sleek, super-modern look and feel just like you'll find on the latest tablets and smartphones—and provide a user interface conceived for extreme ease of use.

From here guests can choose exactly how they want to play – selecting the environments and games perfect for them to customize their experience, order food and beverage, chat with other lanes, communicate with the staff when needed and much more.