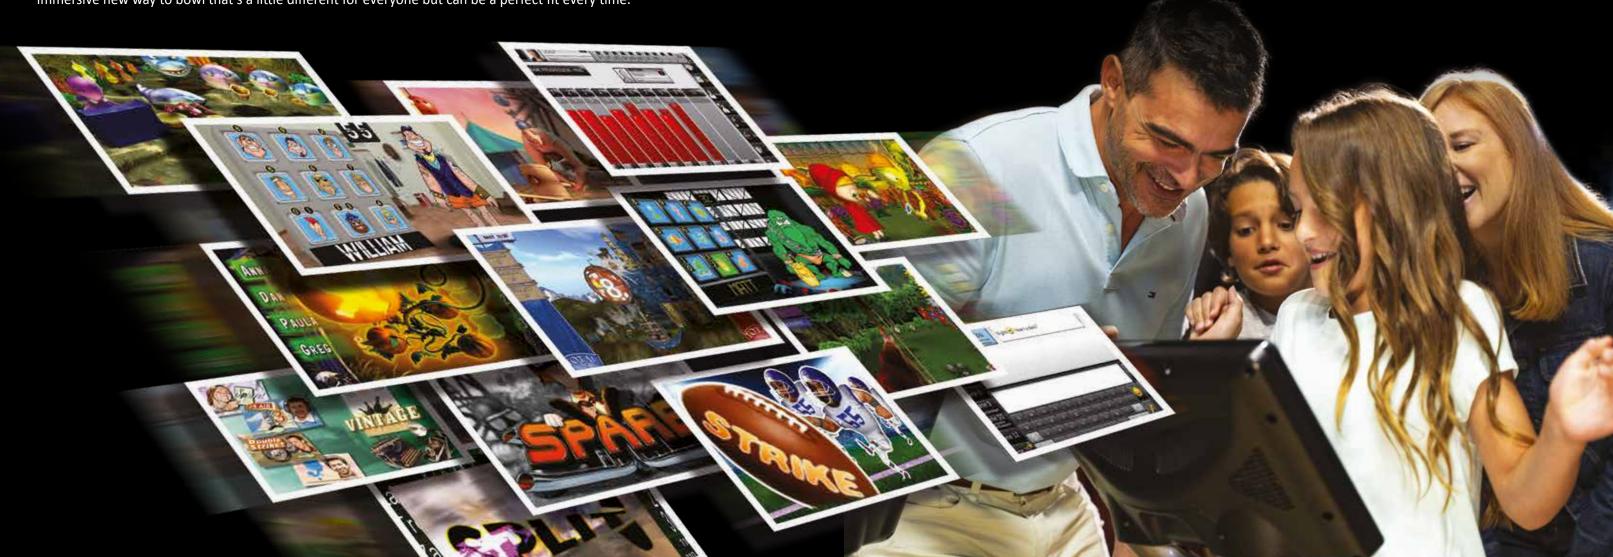

## **BES X** HAS MORE TO OFFER YOUR GUESTS

From pure entertainment to the most hardcore competition, BES X allows centers to reinvent themselves for every bowler with the largest selection of high quality, on-demand environments, themes, games and game formats. Let your bowlers enjoy **19 different environments** with unmatched graphical quality with themed scoring grids and backgrounds – featuring thousands of animations. Including guest favorites like **YouToons** and **Selfie Grids** where they

take their photos right from the console to get into the on-screen action.

There are also more than **30 unique games** available.

- Mad Games are "off the grid" short and engaging games for those looking for something non-traditional.
- Skill and Classic Games provide a competitive twist for serious bowlers and those who aspire to be.
- Hot Shot and Chance Games create excitement and allow you to offer fun rewards to keep them bowling longer.
- **Global Games** take the play beyond the single lane to the entire center. Both 5 and 10 frame options give flexibility for different players.
- The new **Current Frame** format offers a new way for those who want to compete.